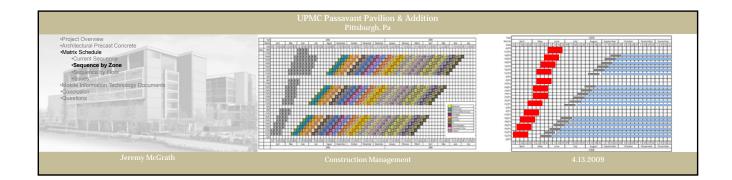

|              |      |          |               | nagemen         |            |           |                |       |            | <u> </u>                     | 4.13.20       |            |  |































|