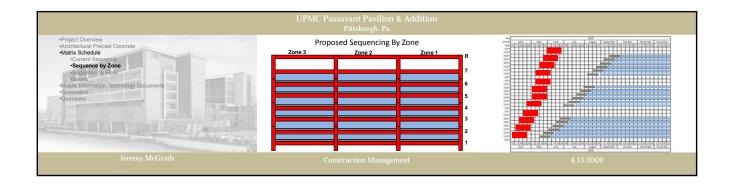

|              |      |          |               | nagemen         |            |           |                |       |            | <u> </u>                     | 4.13.20       |            |  |































|