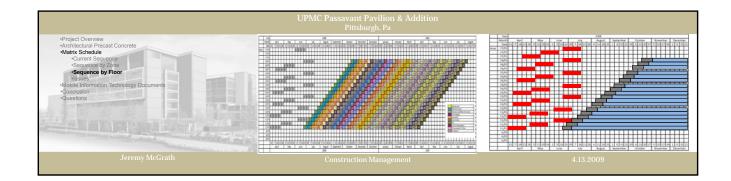

|              |      |          |               | nagemen         |            |           |                |       |            | <u> </u>                     | 4.13.20       |            |  |































|