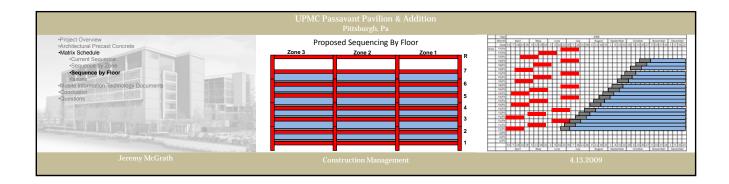

|              |      |          |               | nagemen         |            |           |                |       |            | <u> </u>                     | 4.13.20       |            |  |































|